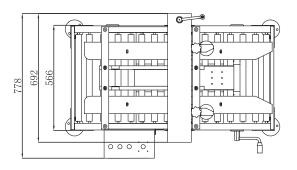

#### **TECHNICAL DATA**

| DRIVE TYPE       | Side Belt Drive                               |
|------------------|-----------------------------------------------|
| POWER SUPPLY     | 220V/50Hz, 400W                               |
| CARTON SIZE      | L (200mm-no limit) W(95-300mm)<br>H(70-500mm) |
| TAPE SIZE        | 48 machine roll                               |
| SEALING SPEED    | 20 cartons/min                                |
| WORKTABLE HEIGHT | 550-700mm                                     |
| DIMENSIONS       | L 1090mm x W 773mm x H 1550mm                 |
| GROSS WEIGHT     | 100kg                                         |