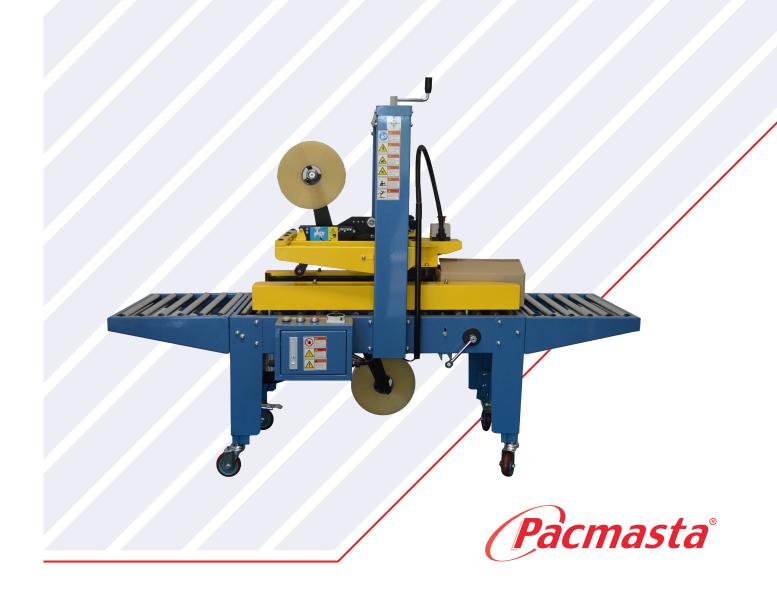

### Pacmasta PMCS-70

We have designed the Pacmasta Carton Sealing Machine for closing uniform cartons with the same height and width. It is an excellent choice for any low to high volume box closing needs of the industry and suits cartons up to 500mm high and 300mm Wide. Our PMCS-70 Carton Sealing Machine can seal both top and bottom of the carton simultaneously at a fast speed. The box to be sealed is driven by the two side belts through the machine, while rolling dispensers apply the pressure sensitive tape. After the sealed box is discharged, the machine is immediately ready for the next box.

#### STANDARD FEATURES

- Fast top & bottom taping of all types/sizes of cartons/boxes (Height adjustable)
- Easy operation, just push box & release
- Double motor (two side drive belts), can push the heaviest of boxes
- Heavy-duty body with powder coated finish
- Robust machine design & long-working, trouble-free life.
- Freely movable on caster wheels, wherever your packing work is done
- Interchangeable top and bottom dispenser
- Tape overlap length can be adjusted
- Blade guards, safe to work

#### **TECHNICAL DATA**

| DRIVE TYPE       | Side Belt Drive                               |
|------------------|-----------------------------------------------|
| POWER SUPPLY     | 220V/50Hz, 400W                               |
| CARTON SIZE      | L (200mm-no limit) W(95-300mm)<br>H(70-500mm) |
| TAPE SIZE        | 48 machine roll                               |
| SEALING SPEED    | 20 cartons/min                                |
| WORKTABLE HEIGHT | 550-700mm                                     |
| DIMENSIONS       | L 1090mm x W 773mm x H 1550mm                 |
| GROSS WEIGHT     | 100kg                                         |