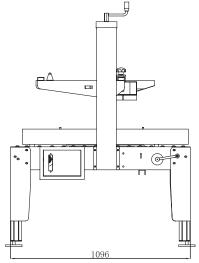

#### **TECHNICAL DATA**

| DRIVE TYPE       | Side Belt Drive                               |
|------------------|-----------------------------------------------|
| POWER SUPPLY     | 220V/50Hz, 400W                               |
| CARTON SIZE      | L (200mm-no limit) W(95-300mm)<br>H(70-500mm) |
| TAPE SIZE        | 48 machine roll                               |
| SEALING SPEED    | 20 cartons/min                                |
| WORKTABLE HEIGHT | 550-700mm                                     |
| DIMENSIONS       | L 1090mm x W 773mm x H 1550mm                 |
| GROSS WEIGHT     | 100kg                                         |