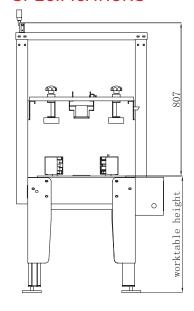

#### **TECHNICAL DATA**

| DRIVE TYPE       | Side Belt Drive                               |
|------------------|-----------------------------------------------|
| POWER SUPPLY     | 220V/50Hz, 400W                               |
| CARTON SIZE      | L (200mm-no limit) W(95-300mm)<br>H(70-500mm) |
| TAPE SIZE        | 48 machine roll                               |
| SEALING SPEED    | 20 cartons/min                                |
| WORKTABLE HEIGHT | 550-700mm                                     |
| DIMENSIONS       | L 1090mm x W 773mm x H 1550mm                 |
| GROSS WEIGHT     | 100kg                                         |